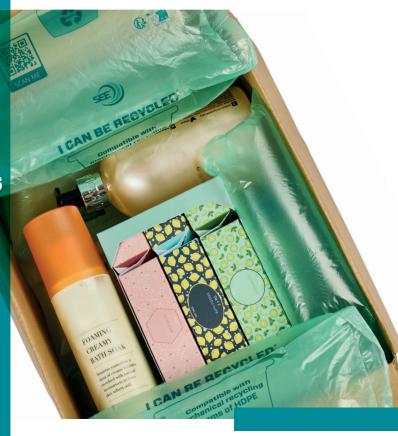

## **BENEFITS**

BUBBLE WRAP® brand Air Pillows with Recycled Content are designed for inflatable void fill packaging to secure and cushion goods while in transit, reducing returns and increasing customer satisfaction.

### **RECYCLE READY**

The film is compatible with mechanical recycling streams of HDPE and recyclable in many locations.

Degree of recyclability will vary depending on scope and availability of flexible film collection, sortation and recycling programs.