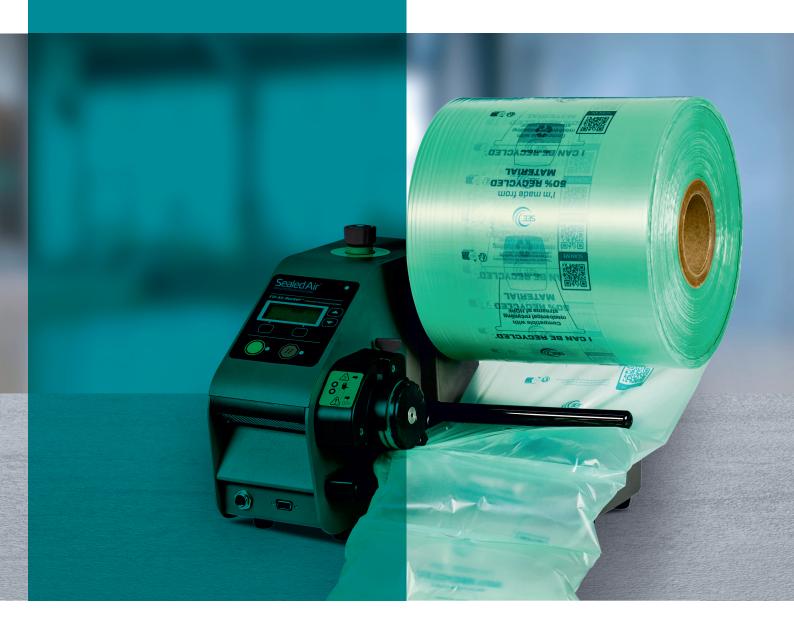

## LEADING THIN REFERENCE FILMS WITH RECYCLED CONTENT FOR YOUR PACKAGING OPERATION

The 30% Post Consumer Recycled Content is independently third party certified and diverted from waste reinforcing your sustainable driven packaging operation. With their long roll lengths, they make significant strides in operational efficiency, performance and sustainability.

| Cushion size (uninflated) | Roll Length |
|---------------------------|-------------|
| 200 x 130mm               | 1799 m      |
| 200 x 200mm               | 1799 m      |
| 250 x 130mm               | 1799 m      |
| 250 x 200mm               | 1799 m      |
| 300 x 130mm               | 1799 m      |
| 300 x 200mm               | 1799 m      |