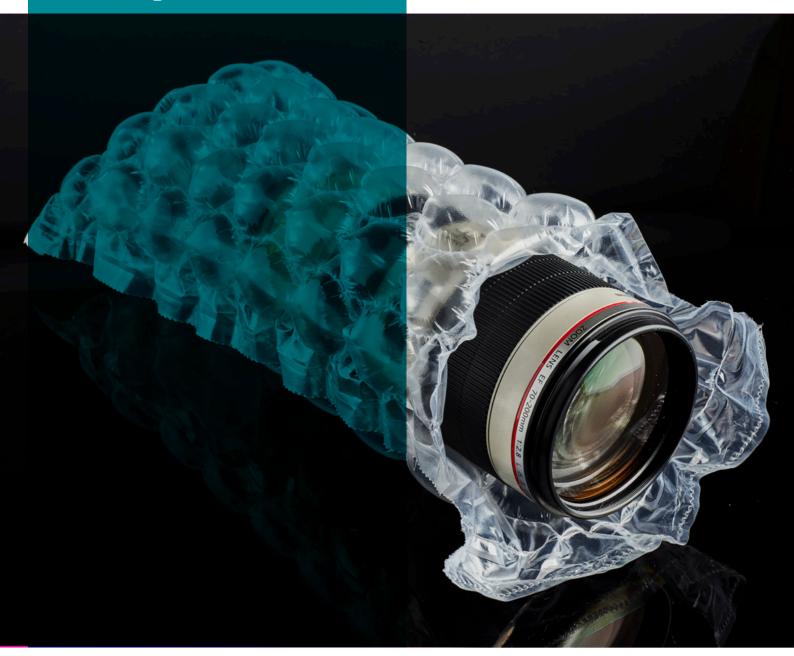

### **BENEFITS**

Designed to run on the BUBBLE WRAP® brand Flex packaging system, the BUBBLE WRAP® brand inflatable pouch is an on-demand bubble bag solution made of high performing cushioning and surface protection films.

#### **DECREASES PACK TIMES**

Intuitive and ready-to-use upon inflation, it improves the packaging operation by reducing the steps in the packaging process.

## ENABLES CONSISTENT PACKS FROM OPERATOR TO OPERATOR

The pouch takes the guesswork out of the packaging process, eliminating wasteful product over-wrapping, enabling consistent protection from pack to pack.