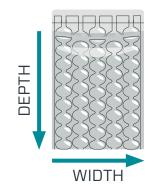

#### **SPECIFICATIONS**

Bubble Height: 13mm, 19mm

Pouch Depth: 150mm and 300mm

Pouch Width: Several sizes available\*

\*Please contact your Sealed Air Representative for more information