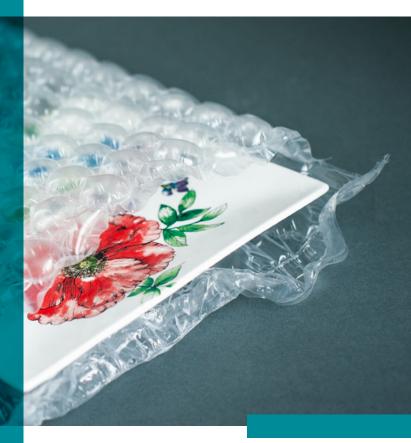

## TYPICAL APPLICATIONS

The BUBBLE WRAP® brand inflatable pouch supports a wide range of packaging applications, for health & beauty, automative, medical equipment, home goods, warranty & repair, and much more.