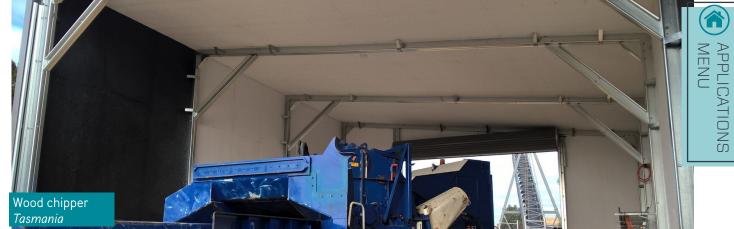

music sound better, allow people to speak and hear one another, and contribute to a safer and more productive work environment, indoors, or outside. These lightweight panels can be hung from ceilings, attached to walls, and easily shaped for an attractive, creative solution to sound absorption.

Whisper<sup>®</sup> Acoustic panels use a honeycomb-like matrix of networked closed cells which efficiently absorb noise.



#### **CONTACT US**

#### Sealed Air

Telford Way Kettering NN16 8UN United Kingdom T: +44 1536 315700 E: info-pack@sealedair.com www.sealedair.com

Find out more about Whisper® Acoustic Panels <u>Click here to view website</u>

How are Whisper® Acoustic Panels Unique?

It's the combination of performance attributes:



# Whisper<sup>®</sup> Applications



# Factories













# Hospitality













# Hospitality



Israel













### Public buildings









Rome Image by: Nicolò Sardo, courtesy of Andrea Lupacchini architect 









#### Public buildings

















# Recreation













# Recreation













## Construction



Meriton Sussex St, NSW Australia



## Enclosures







Southern Generators Australia











## Transport









Â







For more information please visit:

https://pages.sealedair.com/uk-whisper