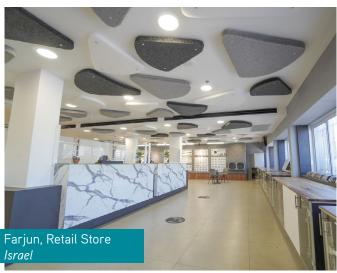

r, and contribute to a safer and more productive work environment, indoors, or outside. These lightweight panels can be hung from ceilings, attached to walls, and easily shaped for an attractive, creative solution to sound absorption.

Whisper<sup>®</sup> Acoustic panels use a honeycomb-like matrix of networked closed cells which efficiently absorb noise.



#### **CONTACT US**

#### Sealed Air

Telford Way Kettering NN16 8UN United Kingdom T: +44 1536 315700 E: info-pack@sealedair.com www.sealedair.com

Find out more about Whisper® Acoustic Panels <u>Click here to view website</u>

How are Whisper® Acoustic Panels Unique?

It's the combination of performance attributes:



# Whisper<sup>®</sup> Applications



# Factories













# Hospitality













# Hospitality



Israel













### Public buildings









Rome Image by: Nicolò Sardo, courtesy of Andrea Lupacchini architect 









#### Public buildings

















# Recreation













# Recreation













## Construction



Meriton Sussex St, NSW Australia



## Enclosures







Southern Generators Australia











## Transport









Â







For more information please visit:

https://pages.sealedair.com/uk-whisper