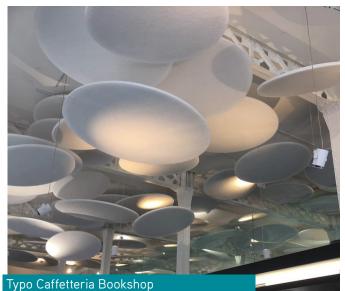

productive work environment, indoors, or outside. These lightweight panels can be hung from ceilings, attached to walls, and easily shaped for an attractive, creative solution to sound absorption.

Whisper<sup>®</sup> Acoustic panels use a honeycomb-like matrix of networked closed cells which efficiently absorb noise.



#### **CONTACT US**

#### Sealed Air

Telford Way Kettering NN16 8UN United Kingdom T: +44 1536 315700 E: info-pack@sealedair.com www.sealedair.com

Find out more about Whisper® Acoustic Panels <u>Click here to view website</u>

How are Whisper® Acoustic Panels Unique?

It's the combination of performance attributes:



# Whisper<sup>®</sup> Applications



# Factories













# Hospitality













# Hospitality



Israel













### Public buildings









Rome Image by: Nicolò Sardo, courtesy of Andrea Lupacchini architect 









#### Public buildings

















# Recreation













# Recreation













## Construction



Meriton Sussex St, NSW Australia



## Enclosures







Southern Generators Australia











## Transport









Â







For more information please visit:

https://pages.sealedair.com/uk-whisper