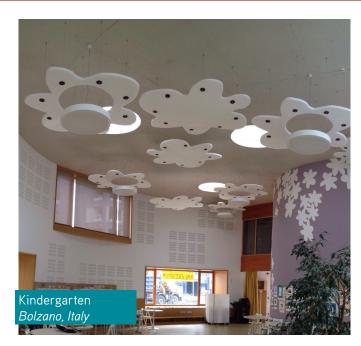

more productive work environment, indoors, or outside. These lightweight panels can be hung from ceilings, attached to walls, and easily shaped for an attractive, creative solution to sound absorption.

Whisper<sup>®</sup> Acoustic panels use a honeycomb-like matrix of networked closed cells which efficiently absorb noise.



#### **CONTACT US**

#### Sealed Air

Telford Way Kettering NN16 8UN United Kingdom T: +44 1536 315700 E: info-pack@sealedair.com www.sealedair.com

Find out more about Whisper® Acoustic Panels <u>Click here to view website</u>

How are Whisper® Acoustic Panels Unique?

It's the combination of performance attributes:



# Whisper<sup>®</sup> Applications



# Factories













# Hospitality













# Hospitality



Israel













### Public buildings









Rome Image by: Nicolò Sardo, courtesy of Andrea Lupacchini architect 









#### Public buildings

















# Recreation













# Recreation













## Construction



Meriton Sussex St, NSW Australia



## Enclosures







Southern Generators Australia











## Transport









Â







For more information please visit:

https://pages.sealedair.com/uk-whisper