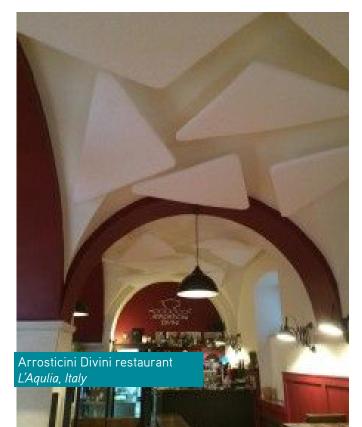

contribute to a safer and more productive work environment, indoors, or outside. These lightweight panels can be hung from ceilings, attached to walls, and easily shaped for an attractive, creative solution to sound absorption.

Whisper<sup>®</sup> Acoustic panels use a honeycomb-like matrix of networked closed cells which efficiently absorb noise.



#### **CONTACT US**

#### Sealed Air

Telford Way Kettering NN16 8UN United Kingdom T: +44 1536 315700 E: info-pack@sealedair.com www.sealedair.com

Find out more about Whisper® Acoustic Panels <u>Click here to view website</u>

How are Whisper® Acoustic Panels Unique?

It's the combination of performance attributes:



# Whisper<sup>®</sup> Applications



# Factories













# Hospitality













# Hospitality



Israel













### Public buildings









Rome Image by: Nicolò Sardo, courtesy of Andrea Lupacchini architect 









#### Public buildings

















# Recreation













# Recreation













## Construction



Meriton Sussex St, NSW Australia



## Enclosures







Southern Generators Australia











## Transport









Â







For more information please visit:

https://pages.sealedair.com/uk-whisper