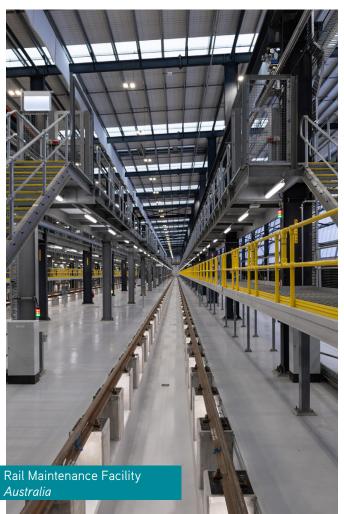

sound better, allow people to speak and hear one another, and contribute to a safer and more productive work environment, indoors, or outside. These lightweight panels can be hung from ceilings, attached to walls, and easily shaped for an attractive, creative solution to sound absorption.

Whisper<sup>®</sup> Acoustic panels use a honeycomb-like matrix of networked closed cells which efficiently absorb noise.



#### **CONTACT US**

#### Sealed Air

Telford Way Kettering NN16 8UN United Kingdom T: +44 1536 315700 E: info-pack@sealedair.com www.sealedair.com

Find out more about Whisper® Acoustic Panels <u>Click here to view website</u>

How are Whisper® Acoustic Panels Unique?

It's the combination of performance attributes:



# Whisper<sup>®</sup> Applications



# Factories













# Hospitality













# Hospitality



Israel













### Public buildings









Rome Image by: Nicolò Sardo, courtesy of Andrea Lupacchini architect 









#### Public buildings

















# Recreation













# Recreation













## Construction



Meriton Sussex St, NSW Australia



## Enclosures







Southern Generators Australia











## Transport









Â







For more information please visit:

https://pages.sealedair.com/uk-whisper