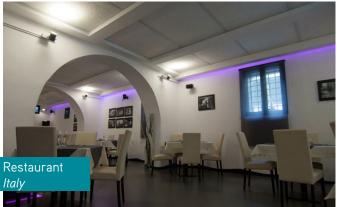

and contribute to a safer and more productive work environment, indoors, or outside. These lightweight panels can be hung from ceilings, attached to walls, and easily shaped for an attractive, creative solution to sound absorption.

Whisper<sup>®</sup> Acoustic panels use a honeycomb-like matrix of networked closed cells which efficiently absorb noise.



#### **CONTACT US**

#### Sealed Air

Telford Way Kettering NN16 8UN United Kingdom T: +44 1536 315700 E: info-pack@sealedair.com www.sealedair.com

Find out more about Whisper® Acoustic Panels <u>Click here to view website</u>

How are Whisper® Acoustic Panels Unique?

It's the combination of performance attributes:



# Whisper<sup>®</sup> Applications



# Factories













# Hospitality













# Hospitality



Israel













### Public buildings









Rome Image by: Nicolò Sardo, courtesy of Andrea Lupacchini architect 









#### Public buildings

















# Recreation













# Recreation













## Construction



Meriton Sussex St, NSW Australia



## Enclosures







Southern Generators Australia











## Transport









Â







For more information please visit:

https://pages.sealedair.com/uk-whisper