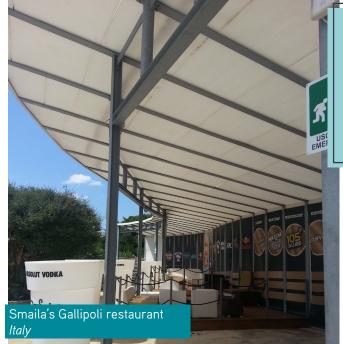

nd contribute to a safer and more productive work environment, indoors, or outside. These lightweight panels can be hung from ceilings, attached to walls, and easily shaped for an attractive, creative solution to sound absorption.

Whisper<sup>®</sup> Acoustic panels use a honeycomb-like matrix of networked closed cells which efficiently absorb noise.



#### **CONTACT US**

#### Sealed Air

Telford Way Kettering NN16 8UN United Kingdom T: +44 1536 315700 E: info-pack@sealedair.com www.sealedair.com

Find out more about Whisper® Acoustic Panels <u>Click here to view website</u>

How are Whisper® Acoustic Panels Unique?

It's the combination of performance attributes:



# Whisper<sup>®</sup> Applications



# Factories













# Hospitality













# Hospitality



Israel













### Public buildings









Rome Image by: Nicolò Sardo, courtesy of Andrea Lupacchini architect 









#### Public buildings

















# Recreation













# Recreation













## Construction



Meriton Sussex St, NSW Australia



## Enclosures







Southern Generators Australia











## Transport









Â







For more information please visit:

https://pages.sealedair.com/uk-whisper