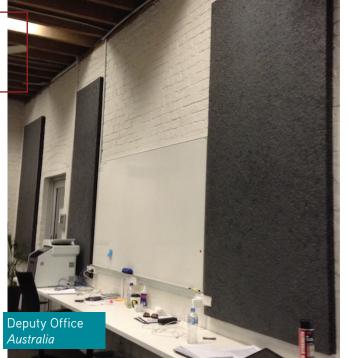

e productive work environment, indoors, or outside. These lightweight panels can be hung from ceilings, attached to walls, and easily shaped for an attractive, creative solution to sound absorption.

Whisper<sup>®</sup> Acoustic panels use a honeycomb-like matrix of networked closed cells which efficiently absorb noise.



#### **CONTACT US**

#### Sealed Air

Telford Way Kettering NN16 8UN United Kingdom T: +44 1536 315700 E: info-pack@sealedair.com www.sealedair.com

Find out more about Whisper® Acoustic Panels <u>Click here to view website</u>

How are Whisper® Acoustic Panels Unique?

It's the combination of performance attributes:



# Whisper<sup>®</sup> Applications



# Factories













# Hospitality













# Hospitality



Israel













### Public buildings









Rome Image by: Nicolò Sardo, courtesy of Andrea Lupacchini architect 









#### Public buildings

















# Recreation













# Recreation













## Construction



Meriton Sussex St, NSW Australia



## Enclosures







Southern Generators Australia











## Transport









Â







For more information please visit:

https://pages.sealedair.com/uk-whisper