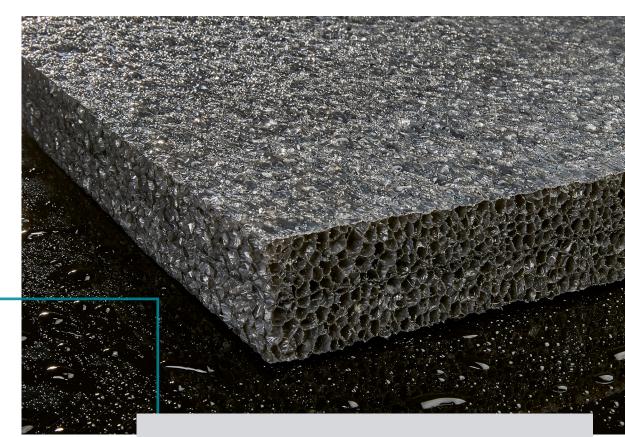

### What are Whisper® Acoustic Panels?

Whisper<sup>®</sup> Acoustic Panels help to safely reduce noise, make music sound better, allow people to speak and hear one another, and contribute to a safer and more productive work environment, indoors, or outside. These lightweight panels can be hung from ceilings, attached to walls, and easily shaped for an attractive, creative solution to sound absorption.

Whisper<sup>®</sup> Acoustic panels use a honeycomb-like matrix of networked closed cells which efficiently absorb noise.

How are Whisper® Acoustic Panels Unique?

It's the combination of performance attributes: