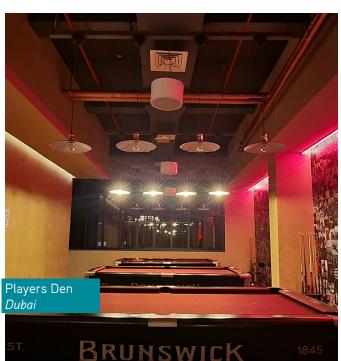

or an attractive, creative solution to sound absorption.

Whisper<sup>®</sup> Acoustic panels use a honeycomb-like matrix of networked closed cells which efficiently absorb noise.



#### **CONTACT US**

#### Sealed Air

Telford Way Kettering NN16 8UN United Kingdom T: +44 1536 315700 E: info-pack@sealedair.com www.sealedair.com

Find out more about Whisper® Acoustic Panels <u>Click here to view website</u>

How are Whisper® Acoustic Panels Unique?

It's the combination of performance attributes:



# Whisper<sup>®</sup> Applications



# Factories













# Hospitality













# Hospitality



Israel













### Public buildings









Rome Image by: Nicolò Sardo, courtesy of Andrea Lupacchini architect 









#### Public buildings

















# Recreation













# Recreation













## Construction



Meriton Sussex St, NSW Australia



## Enclosures







Southern Generators Australia











## Transport









Â







For more information please visit:

https://pages.sealedair.com/uk-whisper