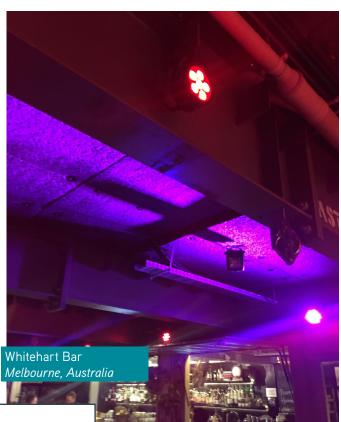

ontribute to a safer and more productive work environment, indoors, or outside. These lightweight panels can be hung from ceilings, attached to walls, and easily shaped for an attractive, creative solution to sound absorption.

Whisper<sup>®</sup> Acoustic panels use a honeycomb-like matrix of networked closed cells which efficiently absorb noise.



#### **CONTACT US**

#### Sealed Air

Telford Way Kettering NN16 8UN United Kingdom T: +44 1536 315700 E: info-pack@sealedair.com www.sealedair.com

Find out more about Whisper® Acoustic Panels <u>Click here to view website</u>

How are Whisper® Acoustic Panels Unique?

It's the combination of performance attributes:



# Whisper<sup>®</sup> Applications



# Factories













# Hospitality













# Hospitality



Israel













### Public buildings









Rome Image by: Nicolò Sardo, courtesy of Andrea Lupacchini architect 









#### Public buildings

















# Recreation













# Recreation













## Construction



Meriton Sussex St, NSW Australia



## Enclosures







Southern Generators Australia











## Transport









Â







For more information please visit:

https://pages.sealedair.com/uk-whisper