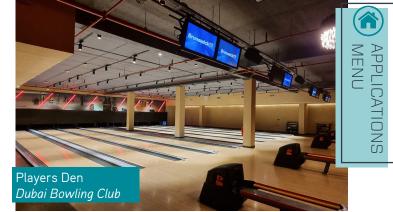

solution to sound absorption.

Whisper<sup>®</sup> Acoustic panels use a honeycomb-like matrix of networked closed cells which efficiently absorb noise.



#### **CONTACT US**

#### Sealed Air

Telford Way Kettering NN16 8UN United Kingdom T: +44 1536 315700 E: info-pack@sealedair.com www.sealedair.com

Find out more about Whisper® Acoustic Panels <u>Click here to view website</u>

How are Whisper® Acoustic Panels Unique?

It's the combination of performance attributes:



# Whisper<sup>®</sup> Applications



# Factories













# Hospitality













# Hospitality



Israel













### Public buildings









Rome Image by: Nicolò Sardo, courtesy of Andrea Lupacchini architect 









#### Public buildings

















# Recreation













# Recreation













## Construction



Meriton Sussex St, NSW Australia



## Enclosures







Southern Generators Australia











## Transport









Â







For more information please visit:

https://pages.sealedair.com/uk-whisper