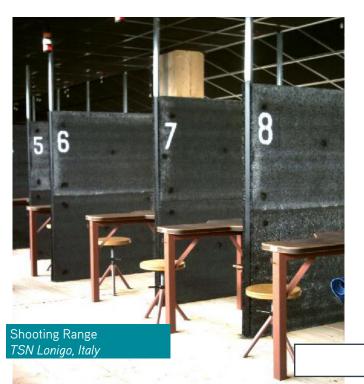

n attractive, creative solution to sound absorption.

Whisper<sup>®</sup> Acoustic panels use a honeycomb-like matrix of networked closed cells which efficiently absorb noise.



#### **CONTACT US**

#### Sealed Air

Telford Way Kettering NN16 8UN United Kingdom T: +44 1536 315700 E: info-pack@sealedair.com www.sealedair.com

Find out more about Whisper® Acoustic Panels <u>Click here to view website</u>

How are Whisper® Acoustic Panels Unique?

It's the combination of performance attributes:



# Whisper<sup>®</sup> Applications



# Factories













# Hospitality













# Hospitality



Israel













### Public buildings









Rome Image by: Nicolò Sardo, courtesy of Andrea Lupacchini architect 









#### Public buildings

















# Recreation













# Recreation













## Construction



Meriton Sussex St, NSW Australia



## Enclosures







Southern Generators Australia











## Transport









Â







For more information please visit:

https://pages.sealedair.com/uk-whisper