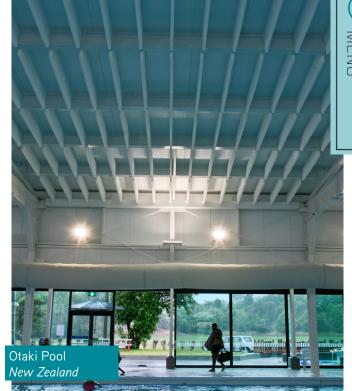

for an attractive, creative solution to sound absorption.

Whisper<sup>®</sup> Acoustic panels use a honeycomb-like matrix of networked closed cells which efficiently absorb noise.



#### **CONTACT US**

#### Sealed Air

Telford Way Kettering NN16 8UN United Kingdom T: +44 1536 315700 E: info-pack@sealedair.com www.sealedair.com

Find out more about Whisper® Acoustic Panels <u>Click here to view website</u>

How are Whisper® Acoustic Panels Unique?

It's the combination of performance attributes:



# Whisper<sup>®</sup> Applications



# Factories













# Hospitality













# Hospitality



Israel













### Public buildings









Rome Image by: Nicolò Sardo, courtesy of Andrea Lupacchini architect 









#### Public buildings

















# Recreation













# Recreation













## Construction



Meriton Sussex St, NSW Australia



## Enclosures







Southern Generators Australia











## Transport









Â







For more information please visit:

https://pages.sealedair.com/uk-whisper