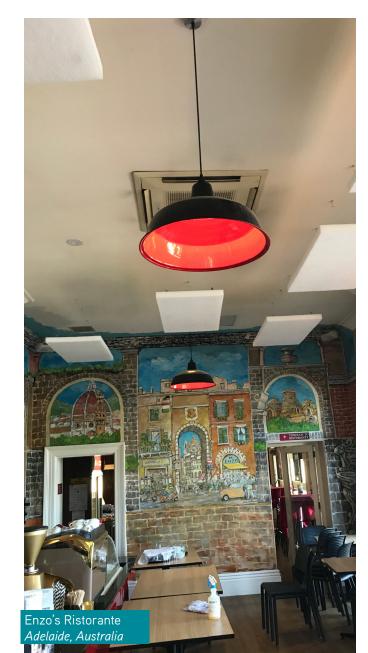

low people to speak and hear one another, and contribute to a safer and more productive work environment, indoors, or outside. These lightweight panels can be hung from ceilings, attached to walls, and easily shaped for an attractive, creative solution to sound absorption.

Whisper<sup>®</sup> Acoustic panels use a honeycomb-like matrix of networked closed cells which efficiently absorb noise.



#### **CONTACT US**

#### Sealed Air

Telford Way Kettering NN16 8UN United Kingdom T: +44 1536 315700 E: info-pack@sealedair.com www.sealedair.com

Find out more about Whisper® Acoustic Panels <u>Click here to view website</u>

How are Whisper® Acoustic Panels Unique?

It's the combination of performance attributes:



# Whisper<sup>®</sup> Applications



# Factories













# Hospitality













# Hospitality



Israel













### Public buildings









Rome Image by: Nicolò Sardo, courtesy of Andrea Lupacchini architect 









#### Public buildings

















# Recreation













# Recreation













## Construction



Meriton Sussex St, NSW Australia



## Enclosures







Southern Generators Australia











## Transport









Â







For more information please visit:

https://pages.sealedair.com/uk-whisper