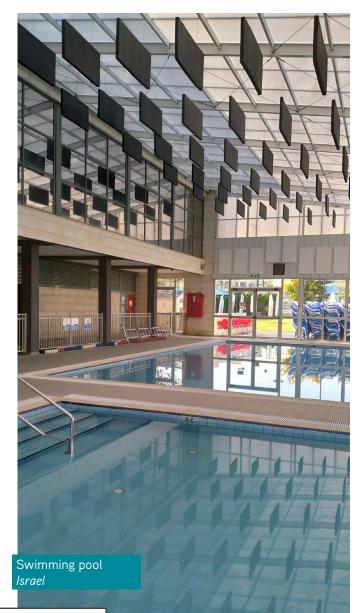

eative solution to sound absorption.

Whisper<sup>®</sup> Acoustic panels use a honeycomb-like matrix of networked closed cells which efficiently absorb noise.



#### **CONTACT US**

#### Sealed Air

Telford Way Kettering NN16 8UN United Kingdom T: +44 1536 315700 E: info-pack@sealedair.com www.sealedair.com

Find out more about Whisper® Acoustic Panels <u>Click here to view website</u>

How are Whisper® Acoustic Panels Unique?

It's the combination of performance attributes:



# Whisper<sup>®</sup> Applications



# Factories













# Hospitality













# Hospitality



Israel













### Public buildings









Rome Image by: Nicolò Sardo, courtesy of Andrea Lupacchini architect 









#### Public buildings

















# Recreation













# Recreation













## Construction



Meriton Sussex St, NSW Australia



## Enclosures







Southern Generators Australia











## Transport









Â







For more information please visit:

https://pages.sealedair.com/uk-whisper