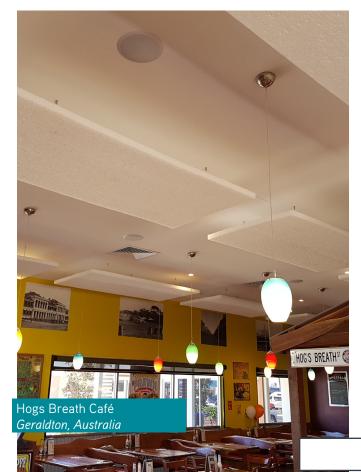

to speak and hear one another, and contribute to a safer and more productive work environment, indoors, or outside. These lightweight panels can be hung from ceilings, attached to walls, and easily shaped for an attractive, creative solution to sound absorption.

Whisper<sup>®</sup> Acoustic panels use a honeycomb-like matrix of networked closed cells which efficiently absorb noise.



#### **CONTACT US**

#### Sealed Air

Telford Way Kettering NN16 8UN United Kingdom T: +44 1536 315700 E: info-pack@sealedair.com www.sealedair.com

Find out more about Whisper® Acoustic Panels <u>Click here to view website</u>

How are Whisper® Acoustic Panels Unique?

It's the combination of performance attributes:



# Whisper<sup>®</sup> Applications



# Factories













# Hospitality













# Hospitality



Israel













### Public buildings









Rome Image by: Nicolò Sardo, courtesy of Andrea Lupacchini architect 









#### Public buildings

















# Recreation













# Recreation













## Construction



Meriton Sussex St, NSW Australia



## Enclosures







Southern Generators Australia











## Transport









Â







For more information please visit:

https://pages.sealedair.com/uk-whisper