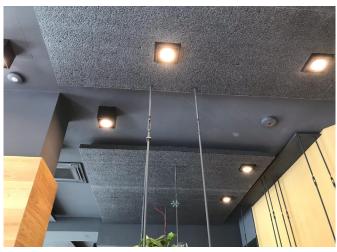

people to speak and hear one another, and contribute to a safer and more productive work environment, indoors, or outside. These lightweight panels can be hung from ceilings, attached to walls, and easily shaped for an attractive, creative solution to sound absorption.

Whisper<sup>®</sup> Acoustic panels use a honeycomb-like matrix of networked closed cells which efficiently absorb noise.



#### **CONTACT US**

#### Sealed Air

Telford Way Kettering NN16 8UN United Kingdom T: +44 1536 315700 E: info-pack@sealedair.com www.sealedair.com

Find out more about Whisper® Acoustic Panels <u>Click here to view website</u>

How are Whisper® Acoustic Panels Unique?

It's the combination of performance attributes:



# Whisper<sup>®</sup> Applications



# Factories













# Hospitality













# Hospitality



Israel













### Public buildings









Rome Image by: Nicolò Sardo, courtesy of Andrea Lupacchini architect 









#### Public buildings

















# Recreation













# Recreation













## Construction



Meriton Sussex St, NSW Australia



## Enclosures







Southern Generators Australia











## Transport









Â







For more information please visit:

https://pages.sealedair.com/uk-whisper