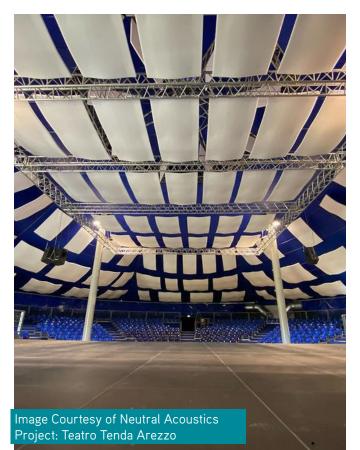

tached to walls, and easily shaped for an attractive, creative solution to sound absorption.

Whisper<sup>®</sup> Acoustic panels use a honeycomb-like matrix of networked closed cells which efficiently absorb noise.



#### **CONTACT US**

#### Sealed Air

Telford Way Kettering NN16 8UN United Kingdom T: +44 1536 315700 E: info-pack@sealedair.com www.sealedair.com

Find out more about Whisper® Acoustic Panels <u>Click here to view website</u>

How are Whisper® Acoustic Panels Unique?

It's the combination of performance attributes:



# Whisper<sup>®</sup> Applications



# Factories













# Hospitality













# Hospitality



Israel













### Public buildings









Rome Image by: Nicolò Sardo, courtesy of Andrea Lupacchini architect 









#### Public buildings

















# Recreation













# Recreation













## Construction



Meriton Sussex St, NSW Australia



## Enclosures







Southern Generators Australia











## Transport









Â







For more information please visit:

https://pages.sealedair.com/uk-whisper