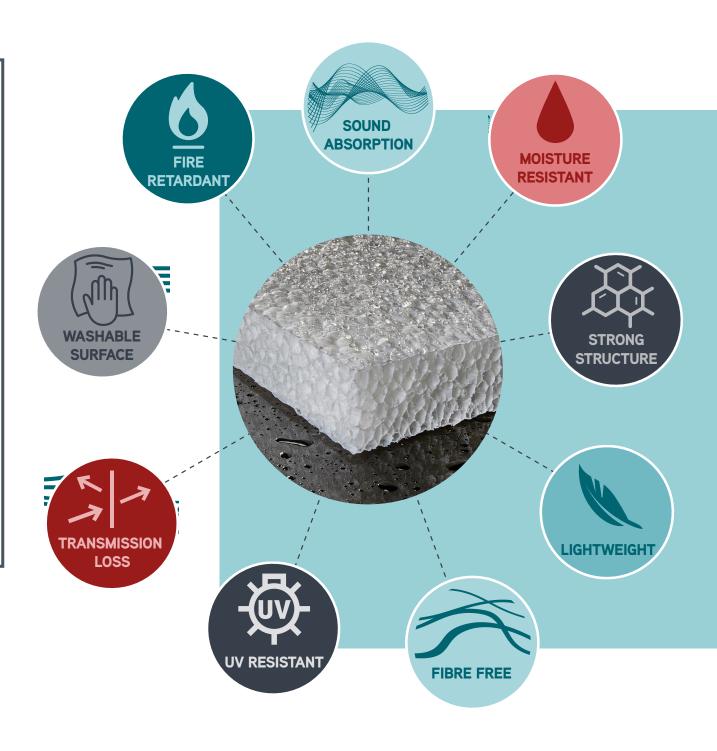

How are Whisper® Acoustic Panels Unique?

It's the combination of performance attributes: